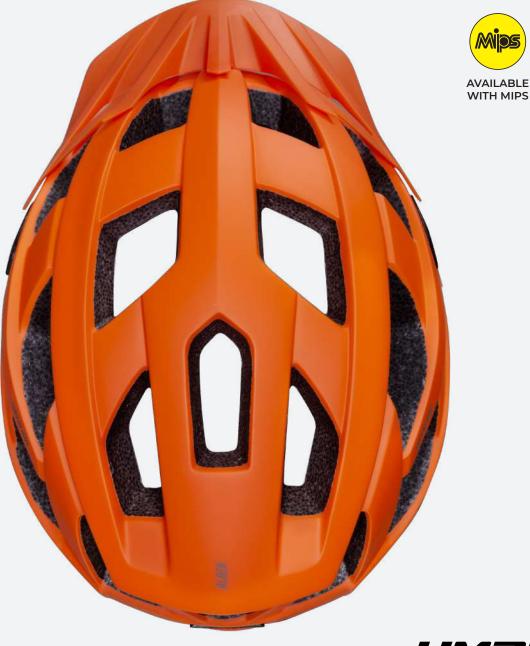

Alben is available in two sizes, M and L and in a range of colour options, also available in Mips version.

Featuring In-mould technology, it offers supreme ventilation with 22 vents.

Alben grants extended protection coverage with minimum weight.

The internal pads in non-allergic fabric complete the excellent comfort of the helmet.

| TECHNOLOGY       | In-mould mono shell                                                   |
|------------------|-----------------------------------------------------------------------|
| AIR VENTS        | 22                                                                    |
| SIZING SYSTEM    | Competition+ Fit-System with height adjustment and webbing connection |
| PADS             | Non allergenic washable                                               |
| HELMET LED LIGHT | Available as accessory                                                |
| SIZES            | M 53 57 L 57 61                                                       |
| WEIGHT           | M 230 gr L 255 gr                                                     |
|                  |                                                                       |