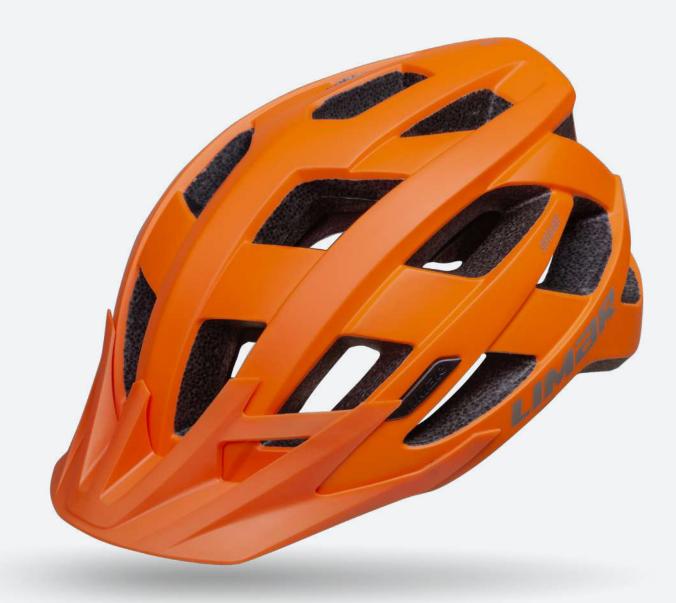

## THE NEW MTB BEGINNING

Alben is the latest Limar helmet for all MTB lovers who enjoy their adventures with the best protection.

The design has been studied to offer maximum head coverage, though granting excellent ventilation with limited weight!

Alben is available in two sizes, M and L and in a range of colour options, also available in Mips version.

Featuring In-mould technology, it offers supreme ventilation with 22 vents.

Alben grants extended protection coverage with minimum weight.

The internal pads in non-allergic fabric complete the excellent comfort of the helmet.

| TECHNOLOGY       | In-mould mono shell                                                   |
|------------------|-----------------------------------------------------------------------|
| AIR VENTS        | 22                                                                    |
| SIZING SYSTEM    | Competition+ Fit-System with height adjustment and webbing connection |
| PADS             | Non allergenic washable                                               |
| HELMET LED LIGHT | Available as accessory                                                |
| SIZES            | M 53 57 L 57 61                                                       |
| WEIGHT           | M 230 gr L 255 gr                                                     |
|                  |                                                                       |