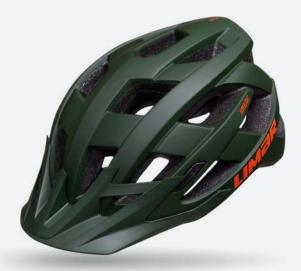

## THE NEW MTB BEGINNING

Alben is the latest Limar helmet for all MTB lovers who enjoy their adventures with the best protection.

The design has been studied to offer maximum head coverage, though granting excellent ventilation with limited weight!

Alben is available in two sizes, M and L and in a range of colour options, also available in Mips version.

Featuring In-mould technology, it offers supreme ventilation with 22 vents.

Alben grants extended protection coverage with minimum weight.

MATT ORANGE

MATT BLACK

MATT DARK RED

MATT BLUE

LIMAR SRL via Landri, 4 24060 Costa di Mezzate Bergamo IT Tel +39 035 683550 info@limar.com limar.com

Follow us: