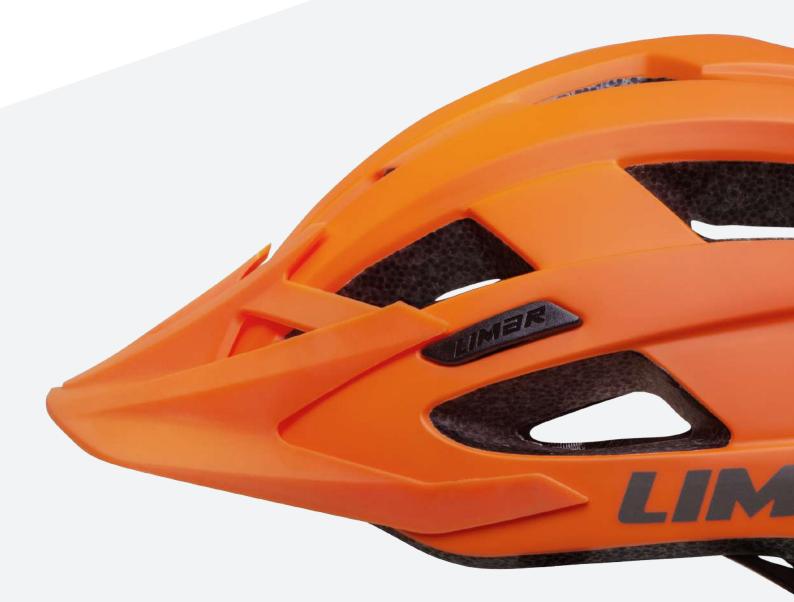

## THE NEW MTB BEGINNING

Alben is the latest Limar helmet for all MTB lovers who enjoy their adventures with the best protection.

The design has been studied to offer maximum head coverage, though granting excellent ventilation with limited weight!

Alben is available in two sizes, M and L and in a range of colour options, also available in Mips version.

Featuring In-mould technology, it offers supreme ventilation with 22 vents.

Alben grants extended protection coverage with minimum weight.

The internal pads in non-allergic fabric complete the excellent comfort of the helmet.

| TECHNOLOGY       | In-mould mono shell                                                   |
|------------------|-----------------------------------------------------------------------|
| AIR VENTS        | 22                                                                    |
| SIZING SYSTEM    | Competition+ Fit-System with height adjustment and webbing connection |
| PADS             | Non allergenic washable                                               |
| HELMET LED LIGHT | Available as accessory                                                |
| SIZES            | M 53 57 L 57 61                                                       |
| WEIGHT           | M 230 gr L 255 gr                                                     |
|                  |                                                                       |