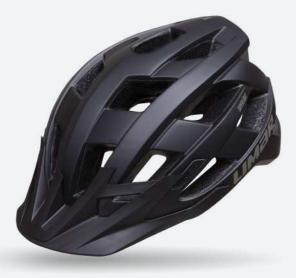

## THE NEW MTB BEGINNING

Alben is the latest Limar helmet for all MTB lovers who enjoy their adventures with the best protection.

The design has been studied to offer maximum head coverage, though granting excellent ventilation with limited weight!

Alben is available in two sizes, M and L and in a range of colour options, also available in Mips version.

Featuring In-mould technology, it offers supreme ventilation with 22 vents.

Alben grants extended protection coverage with minimum weight.

MATT ORANGE

MATT BLACK

MATT DARK RED

MATT BLUE

LIMAR SRL via Landri, 4 24060 Costa di Mezzate Bergamo IT Tel +39 035 683550 info@limar.com limar.com

Follow us: