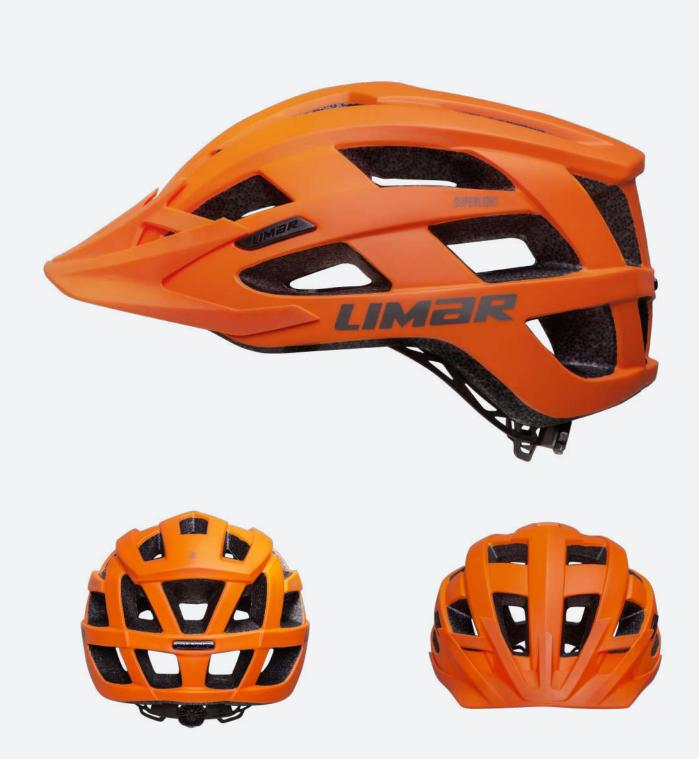

Alben is available in two sizes, M and L and in a range of colour options, also available in Mips version.

Featuring In-mould technology, it offers supreme ventilation with 22 vents.

Alben grants extended protection coverage with minimum weight.

The "Competition+" adjustment system allows horizontal and vertical regulation with integrated strap for a perfect fitting.

LIMAR helmet LED light available as optional accessory to be applied to the back wheel.

The internal pads in non-allergic fabric complete the excellent comfort of the helmet.

| TECHNOLOGY       | In-mould mono shell                                                   |
|------------------|-----------------------------------------------------------------------|
| AIR VENTS        | 22                                                                    |
| SIZING SYSTEM    | Competition+ Fit-System with height adjustment and webbing connection |
| PADS             | Non allergenic washable                                               |
| HELMET LED LIGHT | Available as accessory                                                |
| SIZES            | M 53 57 L 57 61                                                       |
| WEIGHT           | M 230 gr L 255 gr                                                     |
|                  |                                                                       |