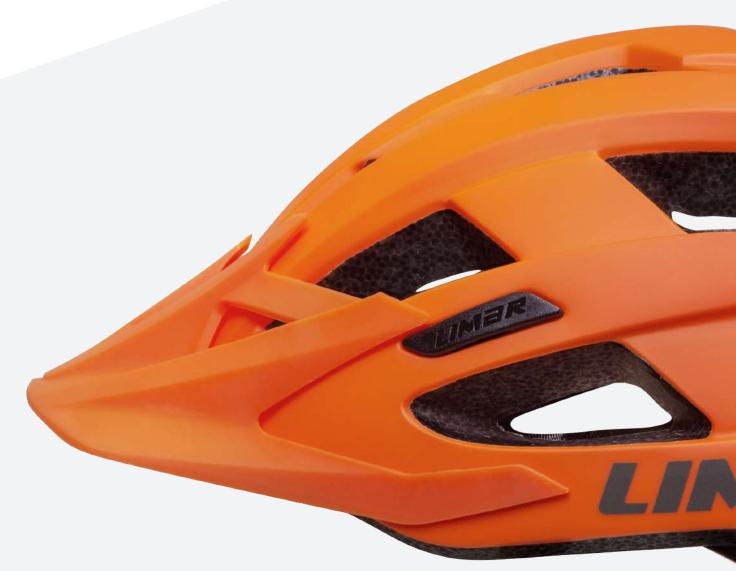

Alben is available in two sizes, M and L and in a range of colour options, also available in Mips version.

Featuring In-mould technology, it offers supreme ventilation with 22 vents.

Alben grants extended protection coverage with minimum weight.

The internal pads in non-allergic fabric complete the excellent comfort of the helmet.

| TECHNOLOGY       | In-mould mono shell                                                   |
|------------------|-----------------------------------------------------------------------|
| AIR VENTS        | 22                                                                    |
| SIZING SYSTEM    | Competition+ Fit-System with height adjustment and webbing connection |
| PADS             | Non allergenic washable                                               |
| HELMET LED LIGHT | Available as accessory                                                |
| SIZES            | M 53 57 L 57 61                                                       |
| WEIGHT           | M 230 gr L 255 gr                                                     |
|                  |                                                                       |

MATT ORANGE

MATT BLACK

MATT DARK RED

MATT BLUE

LIMAR SRL via Landri, 4 24060 Costa di Mezzate Bergamo IT Tel +39 035 683550 info@limar.com limar.com

Follow us: