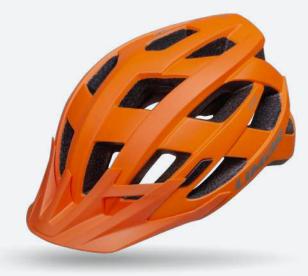

## THE NEW MTB BEGINNING

Alben is the latest Limar helmet for all MTB lovers who enjoy their adventures with the best protection.

The design has been studied to offer maximum head coverage, though granting excellent ventilation with limited weight!

Alben is available in two sizes, M and L and in a range of colour options, also available in Mips version.

Featuring In-mould technology, it offers supreme ventilation with 22 vents.

Alben grants extended protection coverage with minimum weight.

MATT ORANGE

MATT BLACK

MATT DARK RED

MATT BLUE

LIMAR SRL via Landri, 4 24060 Costa di Mezzate Bergamo IT Tel +39 035 683550 info@limar.com limar.com

Follow us: