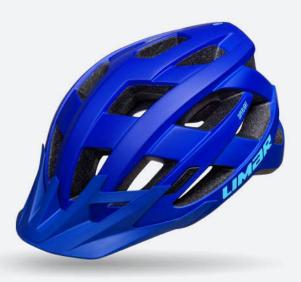

## THE NEW MTB BEGINNING

Alben is the latest Limar helmet for all MTB lovers who enjoy their adventures with the best protection.

The design has been studied to offer maximum head coverage, though granting excellent ventilation with limited weight!

Alben is available in two sizes, M and L and in a range of colour options, also available in Mips version.

Featuring In-mould technology, it offers supreme ventilation with 22 vents.

Alben grants extended protection coverage with minimum weight.

The "Competition+" adjustment system allows horizontal and vertical regulation with integrated strap for a perfect fitting.

LIMAR helmet LED light available as optional accessory to be applied to the back wheel.

The internal pads in non-allergic fabric complete the excellent comfort of the helmet.

| TECHNOLOGY       | In-mould mono shell                                                   |
|------------------|-----------------------------------------------------------------------|
| AIR VENTS        | 22                                                                    |
| SIZING SYSTEM    | Competition+ Fit-System with height adjustment and webbing connection |
| PADS             | Non allergenic washable                                               |
| HELMET LED LIGHT | Available as accessory                                                |
| SIZES            | M 53 57 L 57 61                                                       |
| WEIGHT           | M 230 gr L 255 gr                                                     |
|                  |                                                                       |