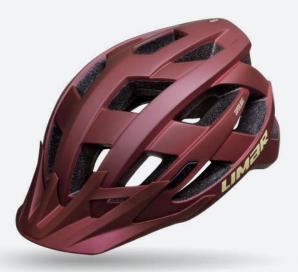

## THE NEW MTB BEGINNING

Alben is the latest Limar helmet for all MTB lovers who enjoy their adventures with the best protection.

The design has been studied to offer maximum head coverage, though granting excellent ventilation with limited weight!

Alben is available in two sizes, M and L and in a range of colour options, also available in Mips version.

Featuring In-mould technology, it offers supreme ventilation with 22 vents.

Alben grants extended protection coverage with minimum weight.

MATT ORANGE

MATT BLACK

MATT DARK RED

MATT BLUE

LIMAR SRL via Landri, 4 24060 Costa di Mezzate Bergamo IT Tel +39 035 683550 info@limar.com limar.com

Follow us: